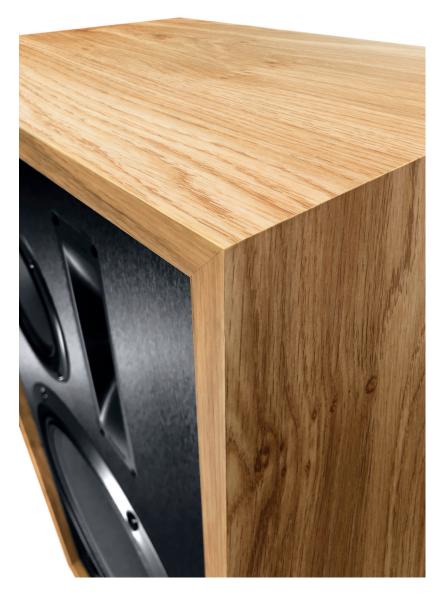

#### HIGHLIGHTS

- Special Color Edition: Walnut
- Large, Klippel<sup>®</sup>-optimised speaker drivers for an excellent degree of efficiency and very high maximum level
- Double Compression tweeter horn (DC-Horn) with two 25 mm cloth domes for excellent dynamic and natural sound
- Deep and precise bass reproduction by a 38 cm woofer in a special CRA (Controlled Reflex Alignment) bass cabinet: Bass reflex cabinet with acoustic flow resistance
- Performance-optimised midrange for high efficiency
- 12 dB filtering with phase correction for woofer and midrange
- Tweeter with steep 18 dB filtering with phase correction for a particularly high degree of resilience
- Sturdy MDF cabinet
- High-quality dark wood decor, baffle in contrast black
- Removable cloth cover in retro design with a solid MDF frame
- Solid MDF foot construction for optimum stability
- Stylish full-metal logo plate