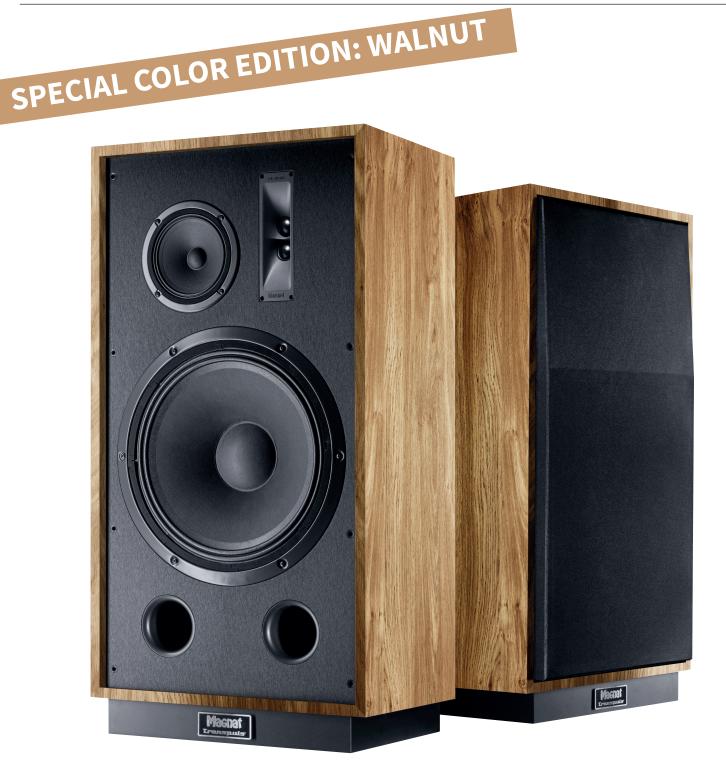

### FULL-SIZE RETRO FLOORSTANDING SPEAKER WITH 15" WOOFER AND DYNAMIC TWEETER HORN

- State-of-the-art technologies offer a powerful, lively sound and a very strong bass
- Double-compression tweeter horn with two 1" fabric domes for excellent dynamic and natural sound
- Performance-optimised midrange for high efficiency
- Deep and precise bass reproduction by a 15" woofer in a unique Controlled Reflex bass cabinet
- Sturdy MDF cabinet with high-quality dark wood decor and removable cloth cover in retro design

#### HIGHLIGHTS

- Special Color Edition: Walnut
- Large, Klippel<sup>®</sup>-optimised speaker drivers for an excellent degree of efficiency and very high maximum level
- Double Compression tweeter horn (DC-Horn) with two 25 mm cloth domes for excellent dynamic and natural sound
- Deep and precise bass reproduction by a 38 cm woofer in a special CRA (Controlled Reflex Alignment) bass cabinet: Bass reflex cabinet with acoustic flow resistance
- Performance-optimised midrange for high efficiency
- 12 dB filtering with phase correction for woofer and midrange
- Tweeter with steep 18 dB filtering with phase correction for a particularly high degree of resilience
- Sturdy MDF cabinet
- High-quality dark wood decor, baffle in contrast black
- Removable cloth cover in retro design with a solid MDF frame
- Solid MDF foot construction for optimum stability
- Stylish full-metal logo plate