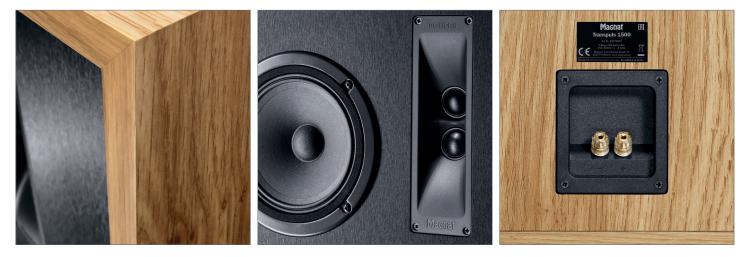

#### HIGHLIGHTS

- Special Color Edition: Walnut
- Large, Klippel<sup>®</sup>-optimised speaker drivers for an excellent degree of efficiency and very high maximum level
- Double Compression tweeter horn (DC-Horn) with two 25 mm cloth domes for excellent dynamic and natural sound
- Deep and precise bass reproduction by a 38 cm woofer in a special CRA (Controlled Reflex Alignment) bass cabinet: Bass reflex cabinet with acoustic flow resistance
- Performance-optimised midrange for high efficiency
- 12 dB filtering with phase correction for woofer and midrange
- Tweeter with steep 18 dB filtering with phase correction for a particularly high degree of resilience
- Sturdy MDF cabinet
- High-quality dark wood decor, baffle in contrast black
- Removable cloth cover in retro design with a solid MDF frame
- Solid MDF foot construction for optimum stability
- Stylish full-metal logo plate