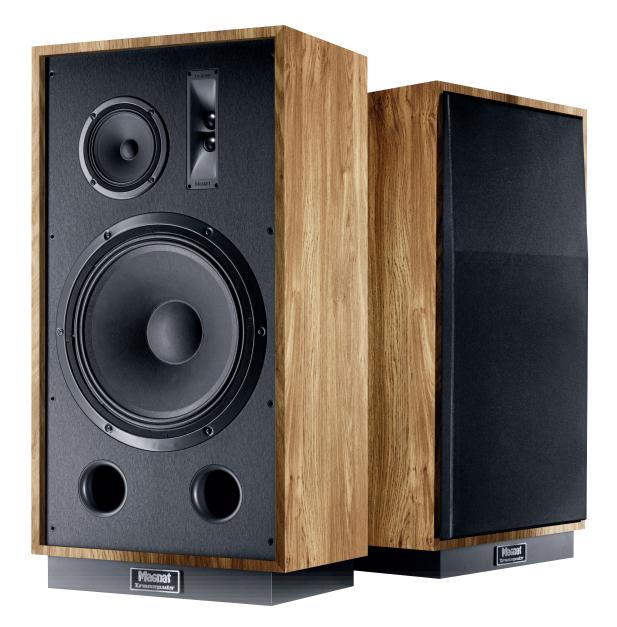

### FULL-SIZE RETRO FLOORSTANDING SPEAKER WITH 15" WOOFER AND DYNAMIC TWEETER HORN

- State-of-the-art technologies offer a powerful, lively sound and a very strong bass
- Double-compression tweeter horn with two 1" fabric domes for excellent dynamic and natural sound
- Performance-optimised midrange for high efficiency
- Deep and precise bass reproduction by a 15" woofer in a unique Controlled Reflex bass cabinet
- Sturdy MDF cabinet with high-quality dark wood decor and removable cloth cover in retro design

#### HIGHLIGHTS

- Special Color Edition: Walnut
- Large, Klippel<sup>®</sup>-optimised speaker drivers for an excellent degree of efficiency and very high maximum level
- Double Compression tweeter horn (DC-Horn) with two 25 mm cloth domes for excellent dynamic and natural sound
- Deep and precise bass reproduction by a 38 cm woofer in a special CRA (Controlled Reflex Alignment) bass cabinet: Bass reflex cabinet with acoustic flow resistance
- Performance-optimised midrange for high efficiency
- 12 dB filtering with phase correction for woofer and midrange
- Tweeter with steep 18 dB filtering with phase correction for a particularly high degree of resilience
- Sturdy MDF cabinet
- High-quality dark wood decor, baffle in contrast black
- Removable cloth cover in retro design with a solid MDF frame
- Solid MDF foot construction for optimum stability
- Stylish full-metal logo plate